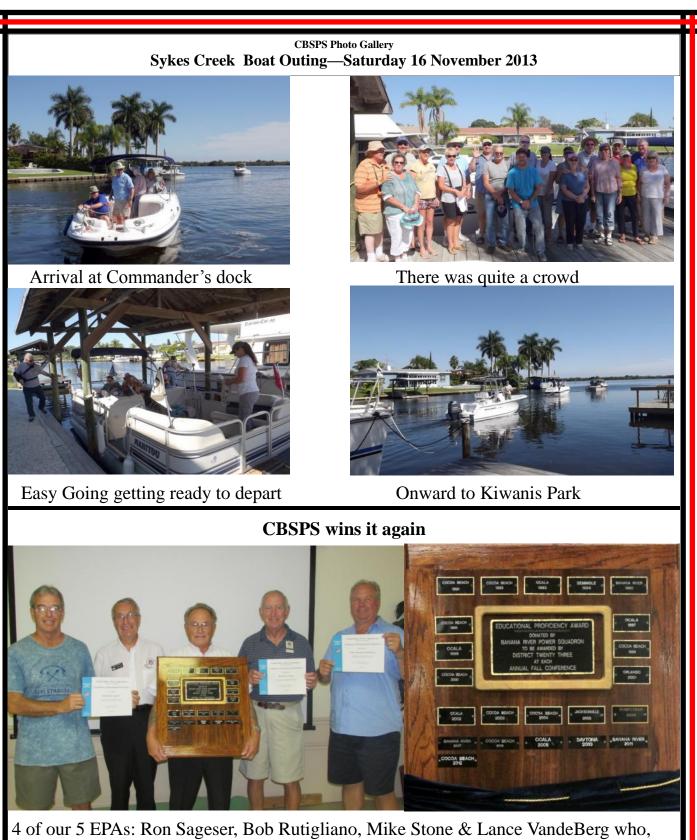

4 of our 5 EPAs: Ron Sageser, Bob Rutigliano, Mike Stone & Lance VandeBerg who, along with Ken Charles, helped CBSPS win the District 23 Education Proficiency Award (AP + 3 Electives) for the 11th time in 23 years. Congratulations!