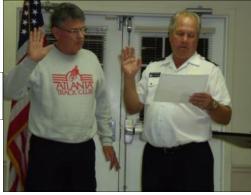

I wish you all health and happiness this year and hope to see you on the water.

Ann & Jim O'Malley, were speakers at the January meeting. (P/C Lance Vandeberg, P, in the middle)

Gerald Omeara being sworn in at the January meeting.