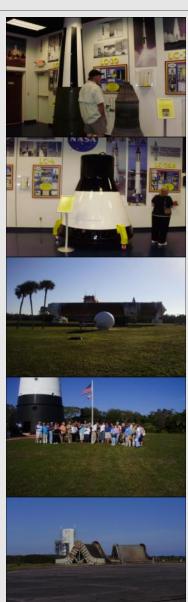

#### Submitted by LT Denise Stone, P

Recently a group of 43 from CBSPS toured Cape Canaveral Air Force Station and Cape Canaveral Lighthouse. The tour consisted of visiting some of the original sites of our early space program, including Launch Complex 5 where Alan Shepard blasted off into our history books in 1961, and Launch Complex 14 where John Glenn became the first American to orbit earth.

This tour also stopped at the Cape Canaveral Lighthouse where some of our group climbed to the 5<sup>th</sup> level of the lighthouse! The recent renovations of this historic lighthouse made this stop very memorable. This 167 ft tall operating lighthouse built in 1859 is the only lighthouse owned by the US Air Force.

After the tour the group met for lunch at Fish Lips at the Port.

To take this tour one needs to contact the Patrick AFB Affairs Office at 321-494-3945 to reserve a spot. This is a free tour that lasts 3 hours but it is only offered twice per week on Wednesday and Thursday, and reservations are strongly suggested.

See pictures on page 9, submitted by LT/C Robert Rutigliano, P. Other pictures that were taken, should appear on our website, at a later date.

#### CBSPS Photo Gallery-Cape Canaveral Air Station 01-10-13