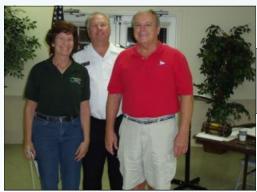

I wish you all health and happiness this year and hope to see you on the water.

Ann & Jim O'Malley, were speakers at the January meeting. (P/C Lance Vandeberg, P, in the middle)

Gerald Omeara being sworn in at the January meeting.