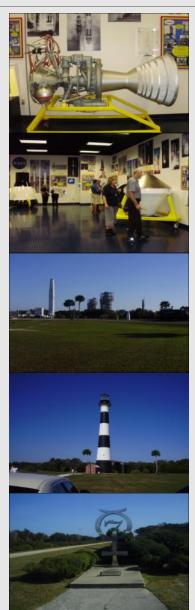

#### Submitted by LT Denise Stone, P

Recently a group of 43 from CBSPS toured Cape Canaveral Air Force Station and Cape Canaveral Lighthouse. The tour consisted of visiting some of the original sites of our early space program, including Launch Complex 5 where Alan Shepard blasted off into our history books in 1961, and Launch Complex 14 where John Glenn became the first American to orbit earth.

This tour also stopped at the Cape Canaveral Lighthouse where some of our group climbed to the 5<sup>th</sup> level of the lighthouse! The recent renovations of this historic lighthouse made this stop very memorable. This 167 ft tall operating lighthouse built in 1859 is the only lighthouse owned by the US Air Force.

After the tour the group met for lunch at Fish Lips at the Port.

To take this tour one needs to contact the Patrick AFB Affairs Office at 321-494-3945 to reserve a spot. This is a free tour that lasts 3 hours but it is only offered twice per week on Wednesday and Thursday, and reservations are strongly suggested.

See pictures on page 9, submitted by LT/C Robert Rutigliano, P. Other pictures that were taken, should appear on our website, at a later date.

#### CBSPS Photo Gallery-Cape Canaveral Air Station 01-10-13